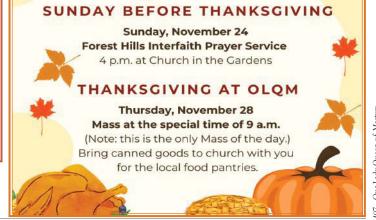

Sunday, November 24

4 p.m. Church in the Gardens (50 Ascan Avenue): Interfaith Thanksgiving Prayer Service

### WHERE & WHEN TO GIVE:

Our Lady Queen of Martyrs Church

At today's Sunday Masses and at the 9am Mass on Thanksgiving Day