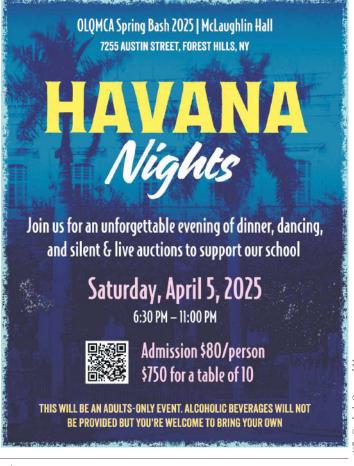

k. Neighborhood community welcomed for what always is a fun night. \$60/person. Contact Helen at 917-952-5142 to see if tickets are still available!

#### FREE LARGE-PRINT BIBLE AND MISSALETTES

available for those living with vision loss due to macular degeneration, glaucoma, and diabetes. Call the **Xavier Society for the Blind:** 212-473-7800 or toll-free 800-637-9193; or email info@xaviersocietyfortheblind.org.

#### DAY OF PRAYER AND HEALING RETREATS

hosted by the Sisters of Life Hope and Healing Mission, for women who are suffering after the experience of abortion. Upcoming meetings in the NYC area are scheduled for **March 15 and May 31**. For retreat locations and confidential registration, or just to talk to a Sister, call 866-575-0075 or email hopeandhealing@sistersoflife.org.



- Our Lady Queen of Marty1