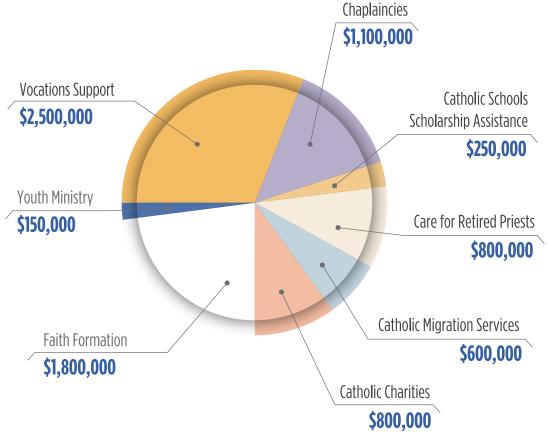

# Annual Catholic Appeal 2022

DIOCESE OF BROOKLYN





# Respond in Faith, Hope & Charity





# YEAR END **REPORT** TO **DONORS**

An independent audit of the Annual Catholic Appeal by Grassi & Company will be posted on www.cfbq.org in the upcoming months.







66

We thank all those who have given in Faith, Hope and Charity to the 2022 Annual Catholic Appeal. Your support is a response to your relationship with Jesus and the responsibility each of us has as a member of the Body of Christ, the Church, here in Brooklyn and Queens. May God continue to bless you for your goodness.

Msgr. Jamie J. Gigantiello
 Vicar for Development





# **2022** Annual Appeal Case Components



# **Our Diocese**



Number of Parishes

175 Parishes



Number of Catholics

1.3 million



Number of Schools & Students

69 Elementary Academies and Schools 18,713 Students



Number of Children in Religious Education

50,153





26 Different Languages



Number of Priests Ministering in the Diocese

**471** Priests

# **2022 Parish Report**

| Marcian Mary                                                                                                                                                                          | CHURCH                           | CITY             | GIFTS | GOAL        | PLEDGED      | CONTRIBUTED                |
|-----------------------------------------------------------------------------------------------------------------------------------------------